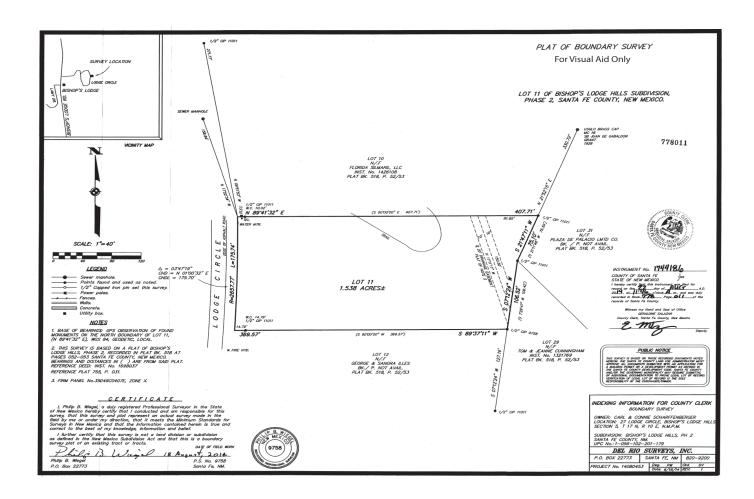

## 27 Lodge Circle

Lot 11, Bishops Lodge Hills

Knowing Santa Fe

\$575,000

## property summary

acreage electric sewage water supply hoa fees mls number 1.54 acres public community community \$665/quarterly 202341208

No representations or warranties either express or implied are made as to the accuracy of the information herein or with respect to the usability, feasibility or condition of the property. Subject to change, sale or withdrawal without prior notice of any kind.