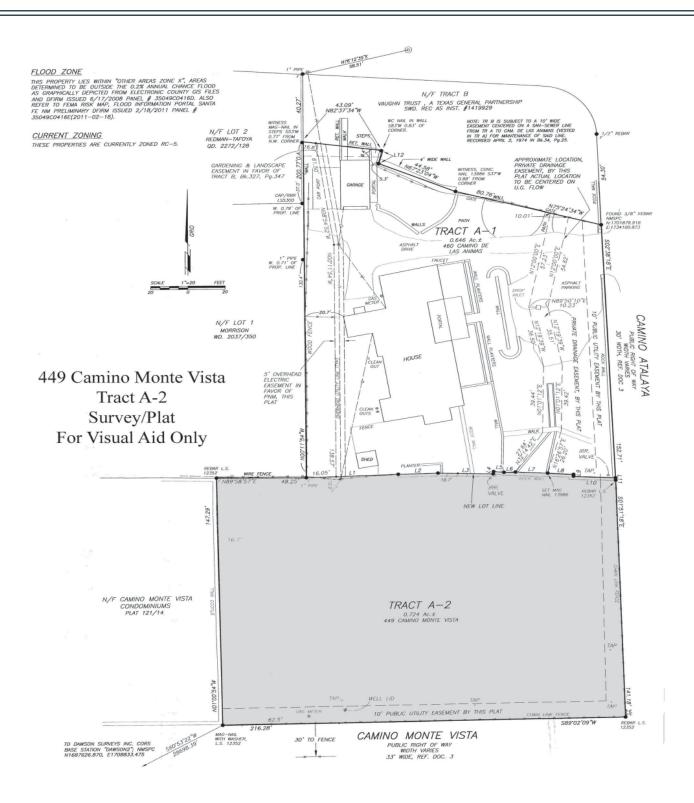

## 449 Camino Monte Vista

Knowing Santa Fe

\$1,250,000

Easy walking distance from the historic Plaza and the other attractions and amenities of downtown Santa Fe, this rare, enviable nearly three-quarter-acre property with RC-5 zoning offers gently rolling terrain, mature trees, an easy building site, and a private well, making it ideal for a private compound. In a prime location surrounded by quiet classic homes on the Eastside, it enjoys a full sweeping vista of enveloping mountain ranges and New Mexico's famous blue skies.

## property summary

acreage taxes \$2,129.57 in 2022 private well N/A map page 2016 Horton 37 A-2

No representations or warranties either express or implied are made as to the accuracy of the information herein or with respect to the usability, feasibility or condition of the property. Subject to change, sale or withdrawal without prior notice of any kind.