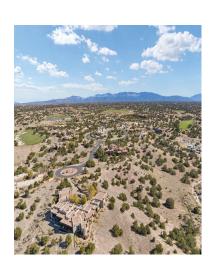

## Impressive Views

This wonderful 2.17 acre lot in Club Estates V overlooks the 15th hole of the Sunrise Course. It is only minutes from the all club amenities and offers Jemez, Sangre de Cristo, and Sandia Mountain views.