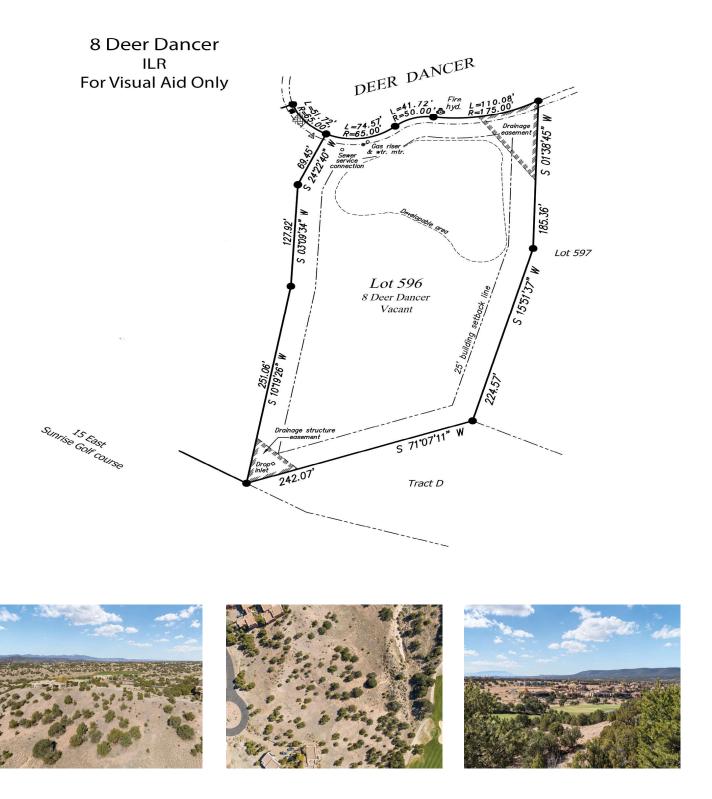

## 8 Deer Dancer

Las Campanas Club Estates V

Knowing Santa Fe

\$425,000

## Impressive Views

This wonderful 2.17 acre lot in Club Estates V overlooks the 15th hole of the Sunrise Course. It is only minutes from the all club amenities and offers Jemez, Sangre de Cristo, and Sandia Mountain views.

## property summary

acreage
electric
gas
sewage
water supply
taxes
mls number

2.17 acres
public
available
available
community available
\$3,410.42 in 2023
202341744

No representations or warranties either express or implied are made as to the accuracy of the information herein or with respect to the usability, feasibility or condition of the property. Subject to change, sale or withdrawal without prior notice of any kind.