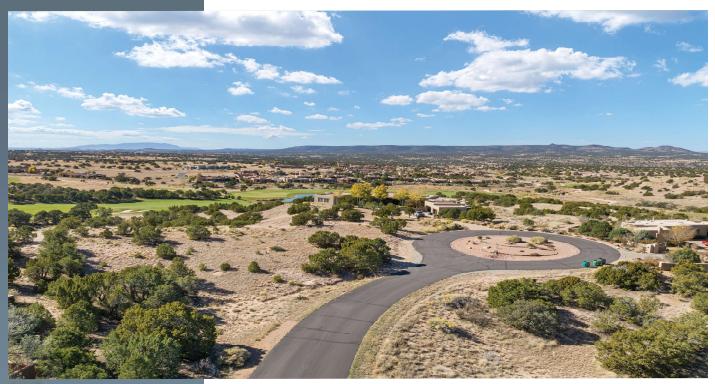

## Impressive Views

This wonderful 2.17 acre lot in Club Estates V overlooks the 15th hole of the Sunrise Course. It is only minutes from the all club amenities and offers Jemez, Sangre de Cristo, and Sandia Mountain views.