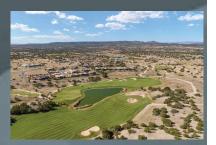

## Impressive Views

This wonderful 2.17 acre lot in Club Estates V overlooks the 15th hole of the Sunrise Course. It is only minutes from the all club amenities and offers Jemez, Sangre de Cristo, and Sandia Mountain views.