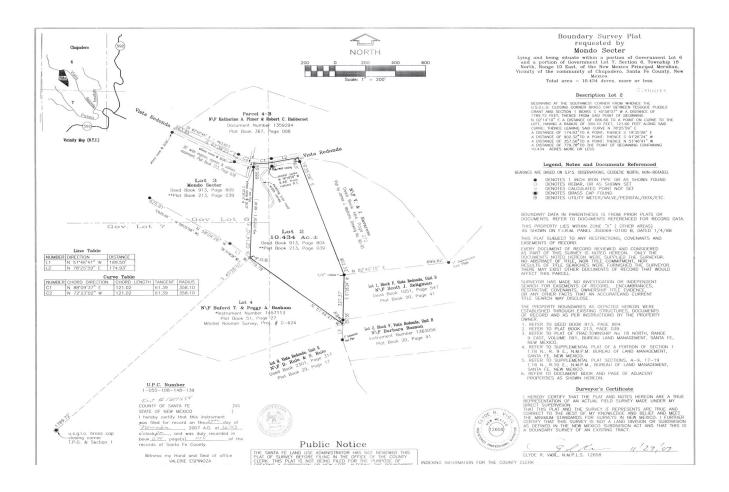

## 102 Vista Redonda

Lot 2

Knowing Santa Fe

\$125,000

## property summary

acreage electric sewage water supply 10.250 acres public septic required well shared

mls number

202401177

Sotheby's

No representations or warranties either express or implied are made as to the accuracy of the information herein or with respect to the usability, feasibility or condition of the property. Subject to change, sale or withdrawal without prior notice of any kind.